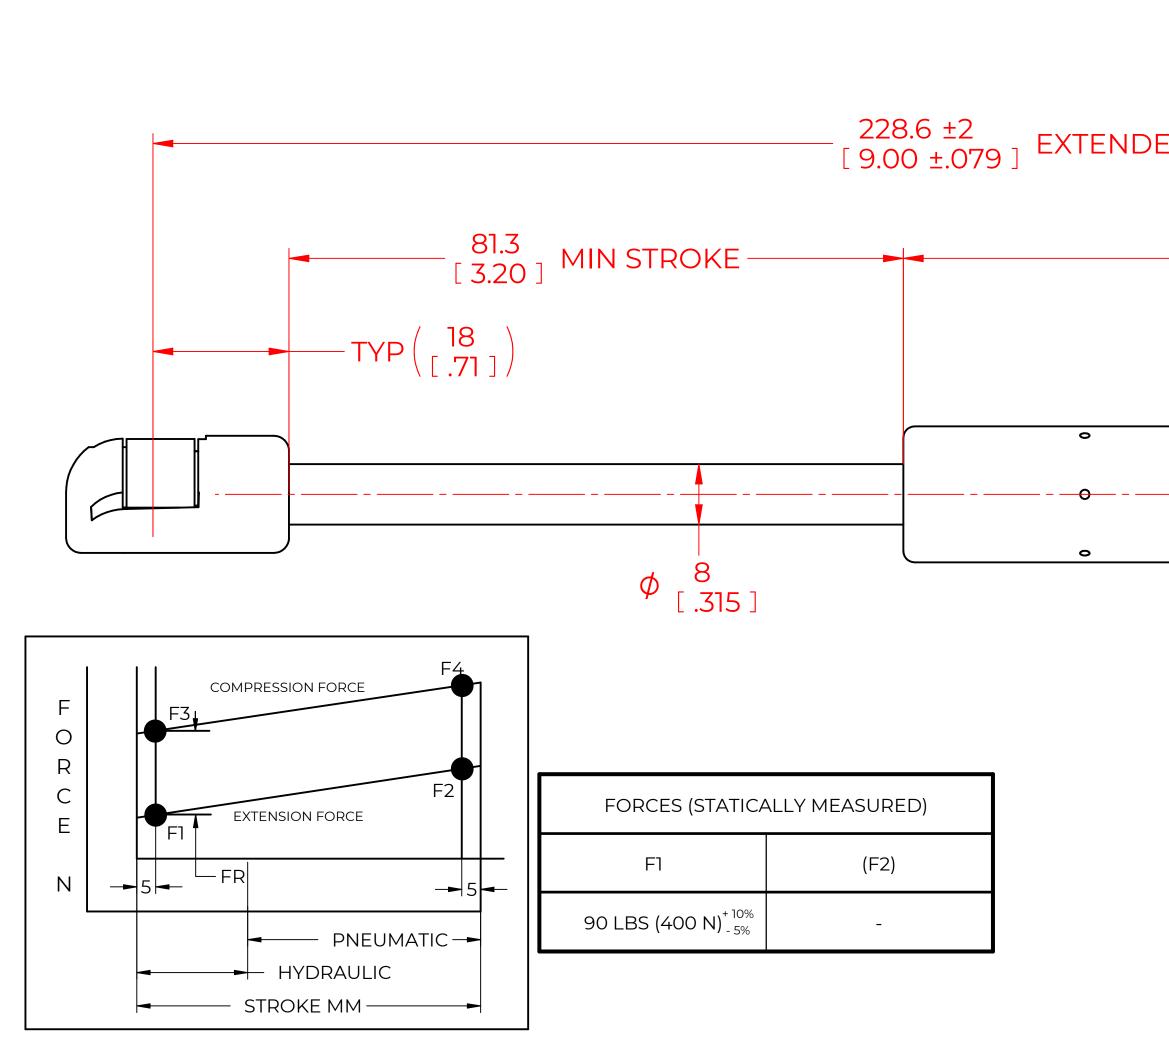

## NOTES:

1) MATERIAL: CYLINDER - STEEL, BLACK PAINT / ROD - STEEL BLACK NITRIDE.

2) OPERATING TEMPERATURE: -40°C TO +80°C.

3) STANDARD PART IDENTIFICATION TO INCLUDE PART NUMBER, DATE CODE AND WARNING MESSAGE. LABEL NOT TO BE REMOVED

4) GAS SPRING IS SUGGESTED TO BE MOUNTED SHAFT DOWN (ROD DOWN) FOR MAXIMUM PERFORMANCE.

5) END FITTINGS TO BE ORIENTED AS SHOWN ±5°.

6) GAS SPRINGS WILL BE SEALED IN CLEAR PLASTIC BAGS TO AVOID DAMAGE, DUST, OR OTHER FOREIGN OBJECTS.

7) GAS SPRING TO BE ASSEMBLED WITH END FITTINGS COMPLETELY FASTENED.

8) GREASE TO BE INCLUDED INSIDE THE BALL SOCKET OF THE END FITTINGS.

|                                                                                                                                      | REVISION HISTORY                                                               |                                                                                                                                          |                                                      |                                            |                                           |     |                                              |
|--------------------------------------------------------------------------------------------------------------------------------------|--------------------------------------------------------------------------------|------------------------------------------------------------------------------------------------------------------------------------------|------------------------------------------------------|--------------------------------------------|-------------------------------------------|-----|----------------------------------------------|
|                                                                                                                                      | REV                                                                            | DESC                                                                                                                                     | RIPTION                                              |                                            | DATE                                      | APP | ROVED                                        |
|                                                                                                                                      | 1                                                                              | TEMPLATE UPDATED. F                                                                                                                      | ORCE TOLERA                                          | ANCE ADDED.                                | 02/01/2024                                | JA  | ACN                                          |
| ED<br>( [ 111.4<br>[ 4.38 ] ) M                                                                                                      | AXT                                                                            |                                                                                                                                          |                                                      | BALL                                       |                                           |     |                                              |
|                                                                                                                                      |                                                                                |                                                                                                                                          |                                                      |                                            | NAME                                      |     | DATE                                         |
| NOR                                                                                                                                  | M                                                                              | ONT                                                                                                                                      | DRAWN                                                |                                            | NAME<br>CSH                               | 0   | DATE<br>5/17/2023                            |
|                                                                                                                                      |                                                                                | <b>ONT</b><br>ENTS ARE THE PROPERTY                                                                                                      | DRAWN<br>CHECKED<br>PART No.                         |                                            |                                           | 0   | 5/17/2023<br>REV                             |
| THIS DOCUMENT AND IT<br>OI<br>THIS DOCUMENT                                                                                          | TS CONTE<br>F NORMO<br>CONTAI                                                  | ENTS ARE THE PROPERTY<br>ONT<br>NS CONFIDENTIAL                                                                                          | CHECKED                                              | NSG90                                      | сsн<br>00M90PC1                           |     | 5/17/2023                                    |
| THIS DOCUMENT AND IT<br>OI<br>THIS DOCUMENT<br>PROPRIETARY INFOR<br>DISTRIBUTION, UTILISA                                            | TS CONTE<br>F NORMO<br>CONTAI<br>RMATION                                       | ENTS ARE THE PROPERTY<br>ONT<br>NS CONFIDENTIAL<br>THE REPRODUCTION,<br>THE COMMUNICATION                                                | CHECKED<br>PART No.                                  | NSG90<br>GAS                               | CSH<br>DOM90PC1<br>S SPRING               |     | 5/17/2023<br>REV                             |
| THIS DOCUMENT AND IT<br>OL<br>THIS DOCUMENT<br>PROPRIETARY INFOR<br>DISTRIBUTION, UTILISA<br>OF THIS DOCUMENT O                      | TS CONTE<br>F NORMO<br>CONTAI<br>RMATION<br>ATION OF<br>R ANY PA               | ENTS ARE THE PROPERTY<br>ONT<br>NS CONFIDENTIAL<br>THE REPRODUCTION,                                                                     | CHECKED<br>PART No.<br>TITLE                         | NSG90<br>GAS                               | сsн<br>00M90PC1                           | E   | 5/17/2023<br>REV<br>1<br>SCALE               |
| THIS DOCUMENT AND IT<br>OL<br>THIS DOCUMENT<br>PROPRIETARY INFOR<br>DISTRIBUTION, UTILISA<br>OF THIS DOCUMENT O                      | TS CONTE<br>F NORMO<br>CONTAI<br>RMATION<br>ATION OF<br>R ANY PA<br>ATION IS S | ENTS ARE THE PROPERTY<br>ONT<br>NS CONFIDENTIAL<br>THE REPRODUCTION,<br>THE COMMUNICATION<br>ART THEREOF, WITHOUT<br>STRICTLY FORBIDDEN. | CHECKED<br>PART No.<br>TITLE<br>TOLER                | NSG90<br>GAS<br>ANCES                      | CSH<br>DOM90PC1<br>S SPRING<br>THIRD ANGL | E   | 5/17/2023<br>REV<br>1                        |
| THIS DOCUMENT AND IT<br>OL<br>THIS DOCUMENT<br>PROPRIETARY INFOR<br>DISTRIBUTION, UTILISA<br>OF THIS DOCUMENT O                      | TS CONTE<br>F NORMO<br>CONTAI<br>RMATION<br>ATION OF<br>R ANY PA<br>ATION IS S | ENTS ARE THE PROPERTY<br>ONT<br>NS CONFIDENTIAL<br>THE REPRODUCTION,<br>THE COMMUNICATION<br>ART THEREOF, WITHOUT<br>STRICTLY FORBIDDEN. | CHECKED<br>PART No.<br>TITLE<br>TOLER<br>X.X         | NSG9C<br>GAS<br>ANCES<br>± 0.060           | CSH<br>DOM90PC1<br>S SPRING<br>THIRD ANGL | E   | 5/17/2023<br>REV<br>1<br>SCALE               |
| THIS DOCUMENT AND IT<br>OI<br>THIS DOCUMENT<br>PROPRIETARY INFOR<br>DISTRIBUTION, UTILISA<br>OF THIS DOCUMENT O<br>EXPRESS AUTHORISA | TS CONTE<br>F NORMO<br>CONTAI<br>RMATION<br>ATION OF<br>R ANY PA<br>ATION IS S | ENTS ARE THE PROPERTY<br>ONT<br>NS CONFIDENTIAL<br>THE REPRODUCTION,<br>THE COMMUNICATION<br>ART THEREOF, WITHOUT<br>STRICTLY FORBIDDEN. | CHECKED<br>PART No.<br>TITLE<br>TOLER<br>X.X<br>X.XX | NSG9C<br>GA<br>ANCES<br>± 0.060<br>± 0.030 | CSH<br>DOM90PC1<br>S SPRING<br>THIRD ANGL | E   | 5/17/2023<br>REV<br>1<br>SCALE<br><b>2:1</b> |