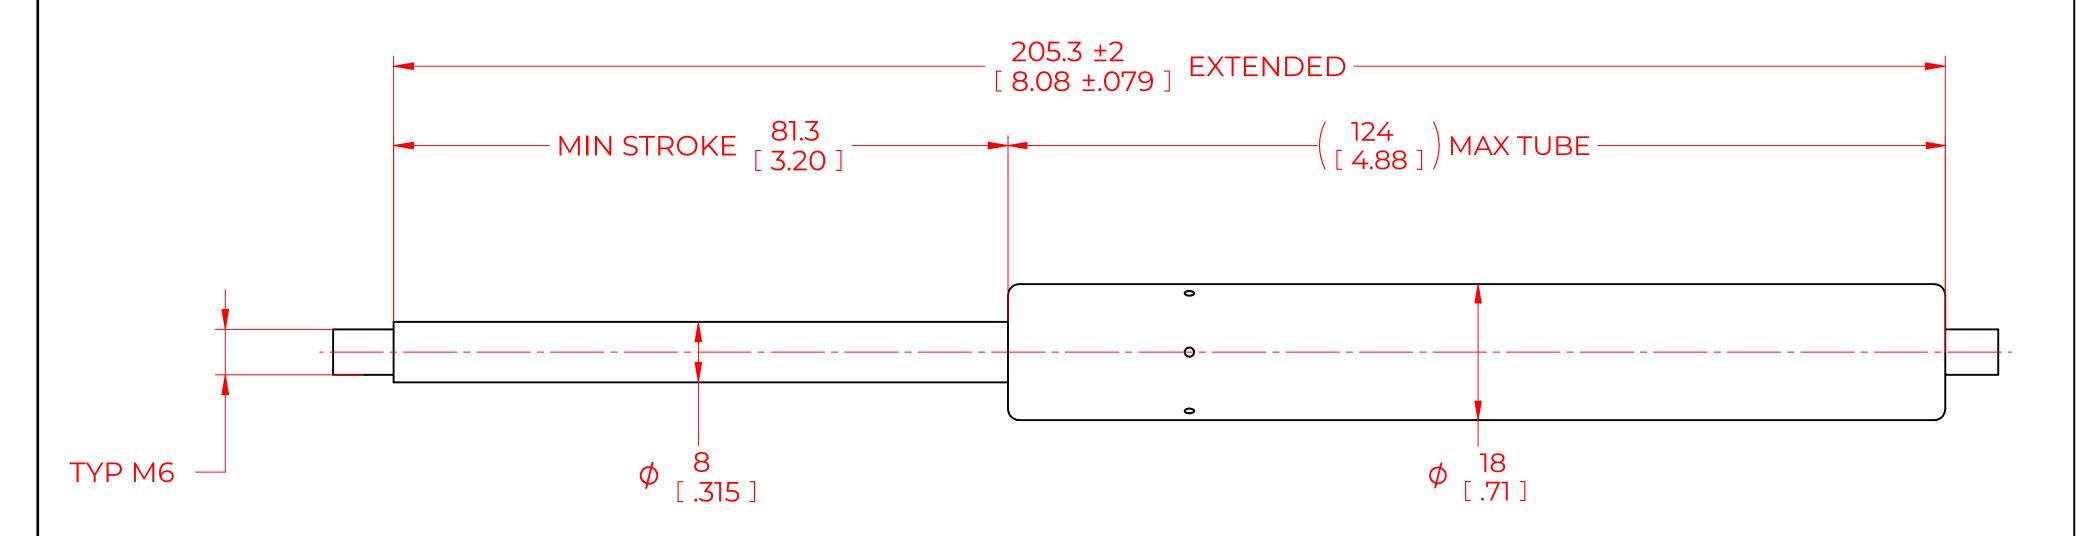

## NOTES:

- 1) MATERIAL: CYLINDER STEEL, BLACK PAINT / ROD STEEL BLACK NITRIDE.
- 2) OPERATING TEMPERATURE: -40°C TO +80°C.
- 3) STANDARD PART IDENTIFICATION TO INCLUDE PART NUMBER, DATE CODE AND WARNING MESSAGE. LABEL NOT TO BE REMOVED
- 4) GAS SPRING IS SUGGESTED TO BE MOUNTED SHAFT DOWN (ROD DOWN) FOR MAXIMUM PERFORMANCE.
- 5) END FITTINGS TO BE ORIENTED AS SHOWN ±5°.
- 6) GAS SPRINGS WILL BE SEALED IN CLEAR PLASTIC BAGS TO AVOID DAMAGE, DUST, OR OTHER FOREIGN OBJECTS.
- 7) GAS SPRING TO BE ASSEMBLED WITH END FITTINGS COMPLETELY FASTENED.
- 8) GREASE TO BE INCLUDED INSIDE THE BALL SOCKET OF THE END FITTINGS.