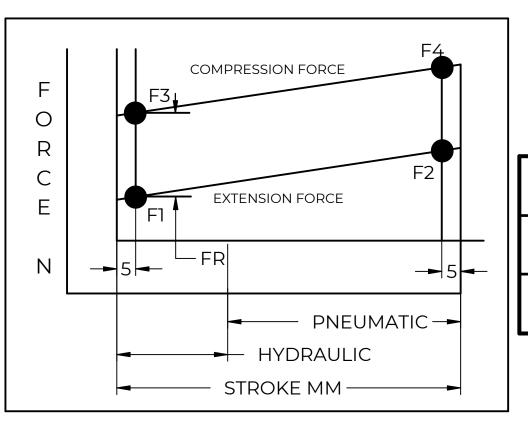

| FORCES (STATICALLY MEASURED)                    |      |  |  |  |
|-------------------------------------------------|------|--|--|--|
| Fl                                              | (F2) |  |  |  |
| 150 LBS (667 N) <sup>+ 7%</sup> <sub>- 5%</sub> | -    |  |  |  |
|                                                 |      |  |  |  |