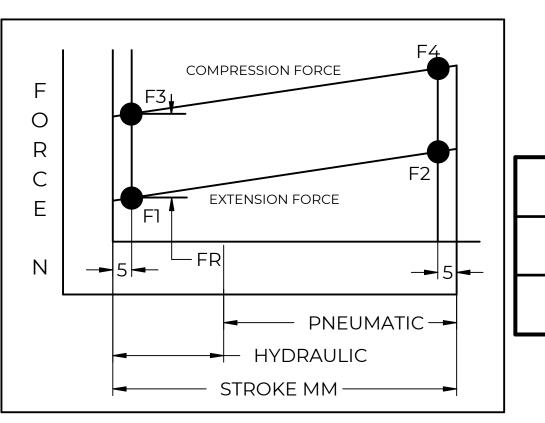

| FORCES (STATICALLY MEASURED)                    |      |  |  |  |  |  |
|-------------------------------------------------|------|--|--|--|--|--|
| FI                                              | (F2) |  |  |  |  |  |
| 60 LBS (267 N) <sup>+10%</sup> <sub>-5%</sub>   | -    |  |  |  |  |  |
| 60 LBS (267 N) <sup>+ 10%</sup> <sub>- 5%</sub> | -    |  |  |  |  |  |