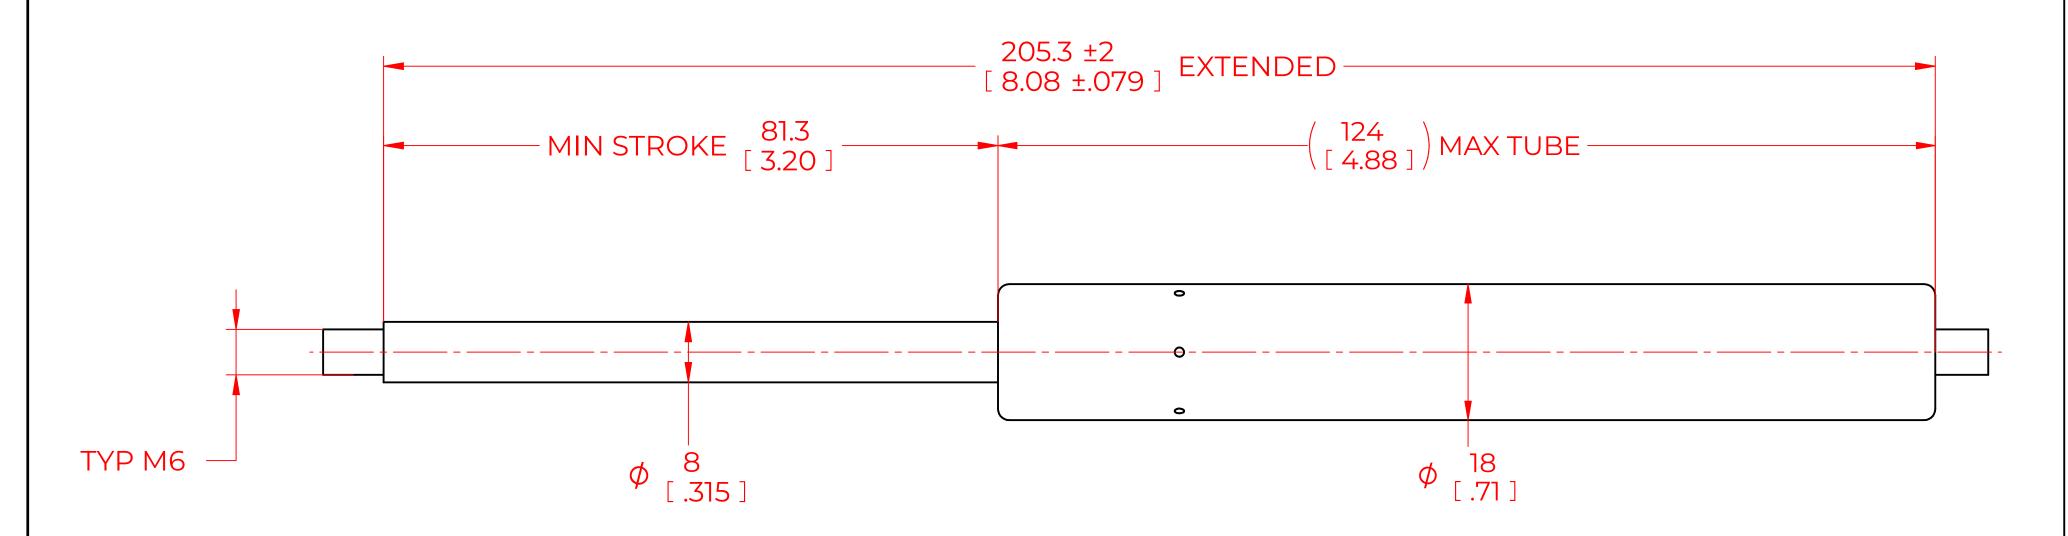

## NOTES:

- 1) MATERIAL: CYLINDER STEEL, BLACK PAINT / ROD STEEL BLACK NITRIDE.
- 2) OPERATING TEMPERATURE: -40°C TO +80°C.
- 3) STANDARD PART IDENTIFICATION TO INCLUDE PART NUMBER, DATE CODE AND WARNING MESSAGE. LABEL NOT TO BE REMOVED
- 4) GAS SPRING IS SUGGESTED TO BE MOUNTED SHAFT DOWN (ROD DOWN) FOR MAXIMUM PERFORMANCE.
- 5) END FITTINGS TO BE ORIENTED AS SHOWN ±5°.
- 6) GAS SPRINGS WILL BE SEALED IN CLEAR PLASTIC BAGS TO AVOID DAMAGE, DUST, OR OTHER FOREIGN OBJECTS.
- 7) GAS SPRING TO BE ASSEMBLED WITH END FITTINGS COMPLETELY FASTENED.
- 8) GREASE TO BE INCLUDED INSIDE THE BALL SOCKET OF THE END FITTINGS.