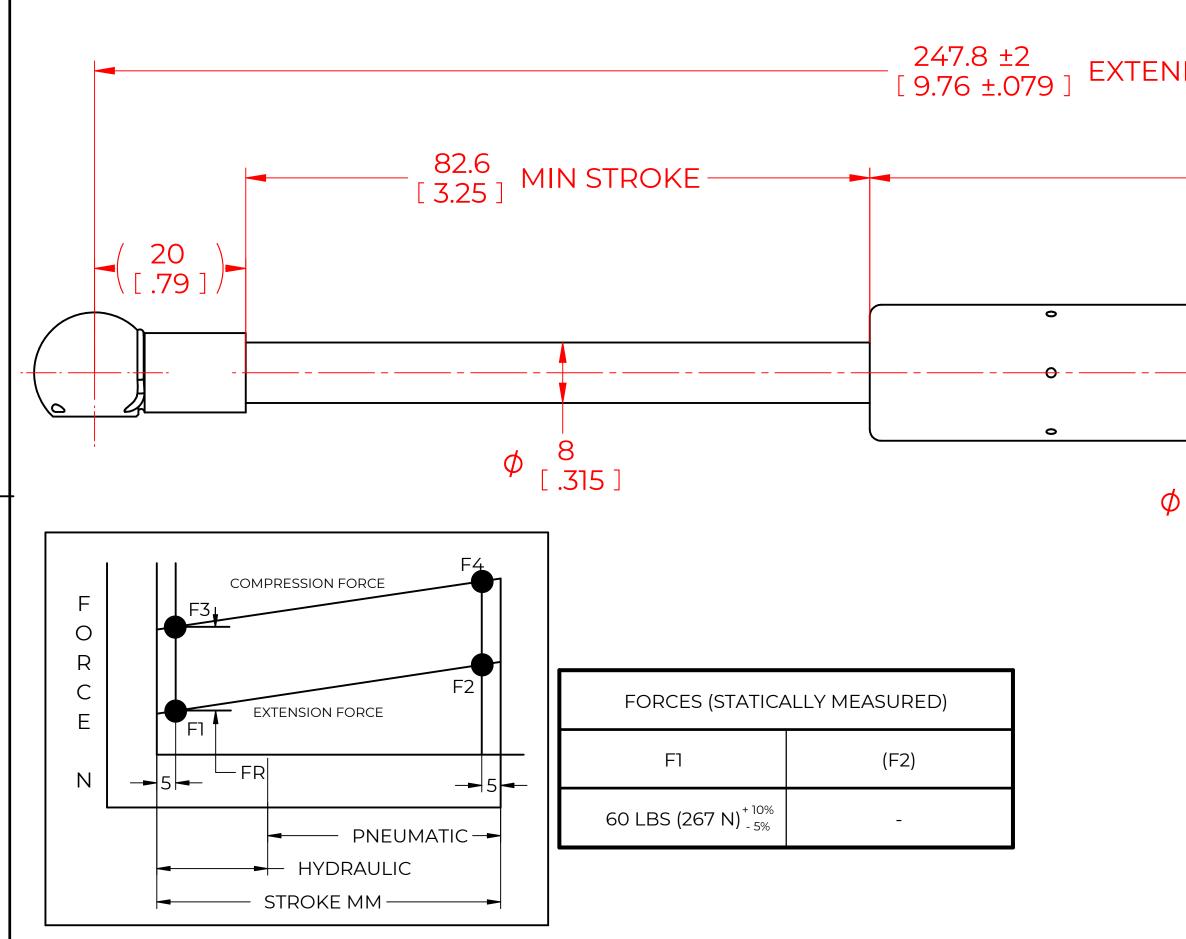

## NOTES:

1) MATERIAL: CYLINDER - STEEL, BLACK PAINT / ROD - STEEL BLACK NITRIDE.

2) OPERATING TEMPERATURE: -40°C TO +80°C.

3) STANDARD PART IDENTIFICATION TO INCLUDE PART NUMBER, DATE CODE AND WARNING MESSAGE. LABEL NOT TO BE REMOVED

4) GAS SPRING IS SUGGESTED TO BE MOUNTED SHAFT DOWN (ROD DOWN) FOR MAXIMUM PERFORMANCE.

5) END FITTINGS TO BE ORIENTED AS SHOWN ±5°.

6) GAS SPRINGS WILL BE SEALED IN CLEAR PLASTIC BAGS TO AVOID DAMAGE, DUST, OR OTHER FOREIGN OBJECTS.

7) GAS SPRING TO BE ASSEMBLED WITH END FITTINGS COMPLETELY FASTENED.

8) GREASE TO BE INCLUDED INSIDE THE BALL SOCKET OF THE END FITTINGS.

|                                                                                                                                                                                                                                                                                                                                                                                                                                                                                                                                                                                                                                                                                                                                                                                                                                                                                                                                                                                                                                                                                                                                                                                                                                                                                                                                                                                                                                                                                                                                                                                                                                                                                                                                                                                                                                                                                                                                                                                                                                                                                                |                                                                                                                      |                                                                                                                                          | REVISIO                                                        | N HISTORY                                  | /                                                    |     |                                       |
|------------------------------------------------------------------------------------------------------------------------------------------------------------------------------------------------------------------------------------------------------------------------------------------------------------------------------------------------------------------------------------------------------------------------------------------------------------------------------------------------------------------------------------------------------------------------------------------------------------------------------------------------------------------------------------------------------------------------------------------------------------------------------------------------------------------------------------------------------------------------------------------------------------------------------------------------------------------------------------------------------------------------------------------------------------------------------------------------------------------------------------------------------------------------------------------------------------------------------------------------------------------------------------------------------------------------------------------------------------------------------------------------------------------------------------------------------------------------------------------------------------------------------------------------------------------------------------------------------------------------------------------------------------------------------------------------------------------------------------------------------------------------------------------------------------------------------------------------------------------------------------------------------------------------------------------------------------------------------------------------------------------------------------------------------------------------------------------------|----------------------------------------------------------------------------------------------------------------------|------------------------------------------------------------------------------------------------------------------------------------------|----------------------------------------------------------------|--------------------------------------------|------------------------------------------------------|-----|---------------------------------------|
|                                                                                                                                                                                                                                                                                                                                                                                                                                                                                                                                                                                                                                                                                                                                                                                                                                                                                                                                                                                                                                                                                                                                                                                                                                                                                                                                                                                                                                                                                                                                                                                                                                                                                                                                                                                                                                                                                                                                                                                                                                                                                                | REV                                                                                                                  | DESC                                                                                                                                     | RIPTION                                                        |                                            | DATE                                                 | APP | ROVED                                 |
|                                                                                                                                                                                                                                                                                                                                                                                                                                                                                                                                                                                                                                                                                                                                                                                                                                                                                                                                                                                                                                                                                                                                                                                                                                                                                                                                                                                                                                                                                                                                                                                                                                                                                                                                                                                                                                                                                                                                                                                                                                                                                                | 1                                                                                                                    | TEMPLATE UPDATED. FO                                                                                                                     | ORCE TOLERA                                                    | NCE ADDED.                                 | 09/01/24                                             | JA  | ACN                                   |
| IDED                                                                                                                                                                                                                                                                                                                                                                                                                                                                                                                                                                                                                                                                                                                                                                                                                                                                                                                                                                                                                                                                                                                                                                                                                                                                                                                                                                                                                                                                                                                                                                                                                                                                                                                                                                                                                                                                                                                                                                                                                                                                                           | MAXT                                                                                                                 | UBE                                                                                                                                      |                                                                | ) MM B                                     |                                                      |     |                                       |
| [.71]                                                                                                                                                                                                                                                                                                                                                                                                                                                                                                                                                                                                                                                                                                                                                                                                                                                                                                                                                                                                                                                                                                                                                                                                                                                                                                                                                                                                                                                                                                                                                                                                                                                                                                                                                                                                                                                                                                                                                                                                                                                                                          |                                                                                                                      |                                                                                                                                          |                                                                |                                            | ΤΥΡ                                                  |     |                                       |
| [ .71 ]                                                                                                                                                                                                                                                                                                                                                                                                                                                                                                                                                                                                                                                                                                                                                                                                                                                                                                                                                                                                                                                                                                                                                                                                                                                                                                                                                                                                                                                                                                                                                                                                                                                                                                                                                                                                                                                                                                                                                                                                                                                                                        |                                                                                                                      |                                                                                                                                          |                                                                |                                            |                                                      |     | DATE                                  |
| [ .71 ]                                                                                                                                                                                                                                                                                                                                                                                                                                                                                                                                                                                                                                                                                                                                                                                                                                                                                                                                                                                                                                                                                                                                                                                                                                                                                                                                                                                                                                                                                                                                                                                                                                                                                                                                                                                                                                                                                                                                                                                                                                                                                        | RM                                                                                                                   | ONT                                                                                                                                      | DRAWN                                                          |                                            | ΤΥΡ                                                  | 0!  | DATE<br>5/17/2023                     |
|                                                                                                                                                                                                                                                                                                                                                                                                                                                                                                                                                                                                                                                                                                                                                                                                                                                                                                                                                                                                                                                                                                                                                                                                                                                                                                                                                                                                                                                                                                                                                                                                                                                                                                                                                                                                                                                                                                                                                                                                                                                                                                | 16 VI. 28 Mi                                                                                                         |                                                                                                                                          |                                                                |                                            | NAME<br>CSH                                          | 0   | 5/17/2023<br>REV                      |
| [ .71 ]<br><b>NOi</b><br>This document ai                                                                                                                                                                                                                                                                                                                                                                                                                                                                                                                                                                                                                                                                                                                                                                                                                                                                                                                                                                                                                                                                                                                                                                                                                                                                                                                                                                                                                                                                                                                                                                                                                                                                                                                                                                                                                                                                                                                                                                                                                                                      | ND ITS CONTE<br>OF NORMO                                                                                             | ENTS ARE THE PROPERTY                                                                                                                    | DRAWN<br>CHECKED<br>PART No.                                   | NSG96                                      | NAME     CSH     SOM60MT1                            | 0   | 5/17/2023                             |
| [ .71 ]                                                                                                                                                                                                                                                                                                                                                                                                                                                                                                                                                                                                                                                                                                                                                                                                                                                                                                                                                                                                                                                                                                                                                                                                                                                                                                                                                                                                                                                                                                                                                                                                                                                                                                                                                                                                                                                                                                                                                                                                                                                                                        | ND ITS CONTE<br>OF NORMO<br>1ENT CONTAI<br>1FORMATION                                                                | ENTS ARE THE PROPERTY<br>ONT<br>NS CONFIDENTIAL<br>. THE REPRODUCTION,                                                                   | DRAWN<br>CHECKED<br>PART No.<br>TITLE                          | NSG96<br>GA                                | NAME<br>CSH                                          | 0   | 5/17/2023<br>REV<br>1                 |
| [ .71 ]<br>NOi<br>This document ai<br>This docum<br>Proprietary in<br>Distribution, ut<br>of this document                                                                                                                                                                                                                                                                                                                                                                                                                                                                                                                                                                                                                                                                                                                                                                                                                                                                                                                                                                                                                                                                                                                                                                                                                                                                                                                                                                                                                                                                                                                                                                                                                                                                                                                                                                                                                                                                                                                                                                                     | ND ITS CONTE<br>OF NORMO<br>IENT CONTAI<br>IFORMATION<br>ILISATION OF<br>NT OR ANY PA                                | ENTS ARE THE PROPERTY<br>ONT<br>NS CONFIDENTIAL                                                                                          | DRAWN<br>CHECKED<br>PART No.                                   | NSG96<br>GA                                | NAME     CSH     SOM60MT1                            | LE  | 5/17/2023<br>REV<br>1<br>SCALE        |
| [ .71 ]<br>NOi<br>This document ai<br>This docum<br>Proprietary in<br>Distribution, ut<br>of this document                                                                                                                                                                                                                                                                                                                                                                                                                                                                                                                                                                                                                                                                                                                                                                                                                                                                                                                                                                                                                                                                                                                                                                                                                                                                                                                                                                                                                                                                                                                                                                                                                                                                                                                                                                                                                                                                                                                                                                                     | ND ITS CONTE<br>OF NORMO<br>IENT CONTAI<br>IFORMATION<br>ILISATION OF<br>NT OR ANY PA                                | ENTS ARE THE PROPERTY<br>ONT<br>NS CONFIDENTIAL<br>THE REPRODUCTION,<br>THE COMMUNICATION<br>ART THEREOF, WITHOUT                        | DRAWN<br>CHECKED<br>PART No.<br>TITLE<br>TOLERA                | NSG96<br>GA                                | TYP    NAME   CSH   SOM60MTI   S SPRING   THIRD ANGI | LE  | 5/17/2023<br>REV<br>1                 |
| Image: Noise of the second | ND ITS CONTE<br>OF NORMO<br>MENT CONTAI<br>NFORMATION<br>TILISATION OF<br>NT OR ANY PA<br>DRISATION IS S             | ENTS ARE THE PROPERTY<br>ONT<br>NS CONFIDENTIAL<br>THE REPRODUCTION,<br>THE COMMUNICATION<br>ART THEREOF, WITHOUT<br>STRICTLY FORBIDDEN. | DRAWN<br>CHECKED<br>PART No.<br>TITLE<br>TOLERA<br>X.X         | NSG96<br>GA<br>ANCES<br>± 0.060            | TYP    NAME   CSH   SOM60MTI   S SPRING   THIRD ANGI | LE  | 5/17/2023<br>REV<br>1                 |
| [.7]]<br>NOi<br>This document al<br>This docum<br>Proprietary in<br>Distribution, ut<br>of this documen<br>Express autho                                                                                                                                                                                                                                                                                                                                                                                                                                                                                                                                                                                                                                                                                                                                                                                                                                                                                                                                                                                                                                                                                                                                                                                                                                                                                                                                                                                                                                                                                                                                                                                                                                                                                                                                                                                                                                                                                                                                                                       | ND ITS CONTE<br>OF NORMO<br>MENT CONTAI<br>NFORMATION<br>TILISATION OF<br>NT OR ANY PA<br>DRISATION IS S<br>-<br>EAK | ENTS ARE THE PROPERTY<br>ONT<br>NS CONFIDENTIAL<br>THE REPRODUCTION,<br>THE COMMUNICATION<br>ART THEREOF, WITHOUT<br>STRICTLY FORBIDDEN. | DRAWN<br>CHECKED<br>PART No.<br>TITLE<br>TOLERA<br>X.X<br>X.XX | NSG96<br>GA<br>ANCES<br>± 0.060<br>± 0.030 | TYP    NAME   CSH   SOM60MTI   S SPRING   THIRD ANGI | LE  | 5/17/2023<br>REV<br>1<br>SCALE<br>2:1 |