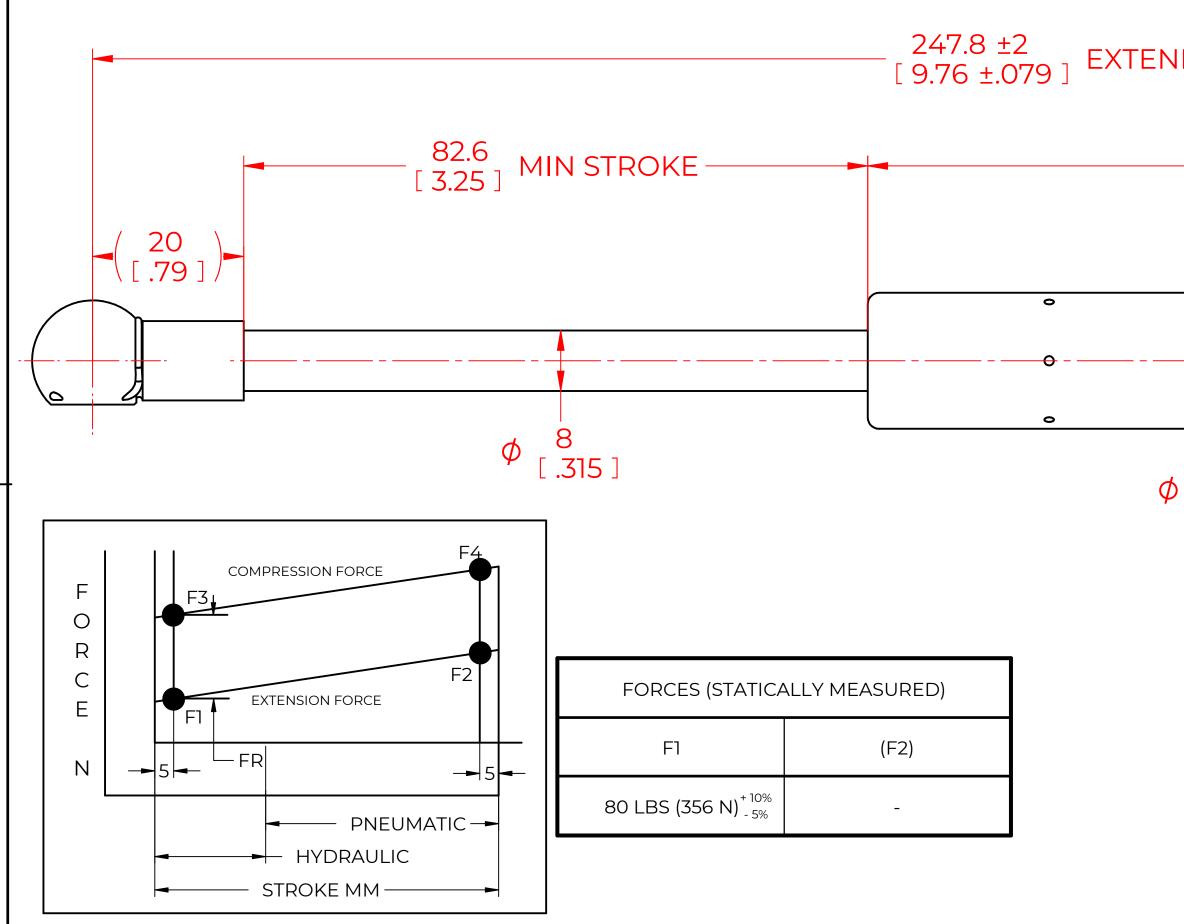

7) GAS SPRING TO BE ASSEMBLED WITH END FITTINGS COMPLETELY FASTENED.

8) GREASE TO BE INCLUDED INSIDE THE BALL SOCKET OF THE END FITTINGS.

|                                                                                                                |                                                                                                                | REVISION HISTORY                                                                                                                         |                                                       |                                            |                                                   |     |                                       |  |
|----------------------------------------------------------------------------------------------------------------|----------------------------------------------------------------------------------------------------------------|------------------------------------------------------------------------------------------------------------------------------------------|-------------------------------------------------------|--------------------------------------------|---------------------------------------------------|-----|---------------------------------------|--|
|                                                                                                                | REV                                                                                                            | DESC                                                                                                                                     | RIPTION                                               |                                            | DATE                                              | APP | ROVED                                 |  |
|                                                                                                                | 1                                                                                                              | TEMPLATE UPDATED. FO                                                                                                                     | MPLATE UPDATED. FORCE TOLERANCE ADDED.                |                                            |                                                   | J٨  | JACN                                  |  |
| DED                                                                                                            | MAXT                                                                                                           | UBE                                                                                                                                      | 10                                                    | ) MM B                                     |                                                   |     |                                       |  |
| L • / I J                                                                                                      |                                                                                                                |                                                                                                                                          |                                                       |                                            | ΤΥΡ                                               |     |                                       |  |
|                                                                                                                |                                                                                                                |                                                                                                                                          |                                                       |                                            | ΝΑΜΕ                                              |     | DATE                                  |  |
|                                                                                                                | RM                                                                                                             | ONT                                                                                                                                      | DRAWN                                                 |                                            |                                                   | 0   | DATE<br>5/17/2023                     |  |
| NOi                                                                                                            |                                                                                                                |                                                                                                                                          | DRAWN<br>CHECKED<br>PART No.                          |                                            | NAME<br>CSH                                       | 0   | 5/17/2023<br>REV                      |  |
|                                                                                                                | ND ITS CONTE<br>OF NORMO                                                                                       | ENTS ARE THE PROPERTY                                                                                                                    | CHECKED<br>PART No.                                   | NSG96                                      | NAME<br>CSH                                       | 0   | 5/17/2023                             |  |
| NOi<br>THIS DOCUMENT A<br>THIS DOCUM<br>PROPRIETARY IN                                                         | ND ITS CONTE<br>OF NORMO<br>MENT CONTAI<br>NFORMATION                                                          | ENTS ARE THE PROPERTY<br>ONT<br>NS CONFIDENTIAL<br>. THE REPRODUCTION,                                                                   | CHECKED<br>PART No.<br>TITLE                          | NSG96<br>GA                                | NAME<br>CSH                                       | 0   | 5/17/2023<br>REV<br>1                 |  |
| NO:<br>THIS DOCUMENT A<br>THIS DOCUM<br>PROPRIETARY IN<br>DISTRIBUTION, UT<br>OF THIS DOCUME                   | ND ITS CONTE<br>OF NORMO<br>MENT CONTAI<br>NFORMATION<br>TILISATION OF<br>NT OR ANY PA                         | ENTS ARE THE PROPERTY<br>ONT<br>NS CONFIDENTIAL                                                                                          | CHECKED<br>PART No.                                   | NSG96<br>GA                                | NAME<br>CSH                                       | LE  | 5/17/2023<br>REV<br>1<br>SCALE        |  |
| NO:<br>THIS DOCUMENT A<br>THIS DOCUM<br>PROPRIETARY IN<br>DISTRIBUTION, UT<br>OF THIS DOCUME                   | ND ITS CONTE<br>OF NORMO<br>MENT CONTAI<br>NFORMATION<br>TILISATION OF<br>NT OR ANY PA<br>DRISATION IS S       | ENTS ARE THE PROPERTY<br>ONT<br>NS CONFIDENTIAL<br>THE REPRODUCTION,<br>THE COMMUNICATION<br>ART THEREOF, WITHOUT<br>STRICTLY FORBIDDEN. | CHECKED<br>PART No.<br>TITLE<br>TOLER                 | NSG96<br>GA<br>ANCES                       | NAME<br>CSH<br>50M80MTT<br>S SPRING<br>THIRD ANGI | LE  | 5/17/2023<br>REV<br>1                 |  |
| NOI<br>THIS DOCUMENT A<br>THIS DOCUME<br>PROPRIETARY IN<br>DISTRIBUTION, UT<br>OF THIS DOCUME<br>EXPRESS AUTHO | ND ITS CONTE<br>OF NORMO<br>MENT CONTAI<br>NFORMATION<br>TILISATION OF<br>NT OR ANY PA<br>DRISATION IS S       | ENTS ARE THE PROPERTY<br>ONT<br>NS CONFIDENTIAL<br>THE REPRODUCTION,<br>THE COMMUNICATION<br>ART THEREOF, WITHOUT<br>STRICTLY FORBIDDEN. | CHECKED<br>PART No.<br>TITLE<br>TOLER,<br>X.X         | NSG96<br>GA<br>ANCES<br>± 0.060            | NAME<br>CSH<br>50M80MTT<br>S SPRING<br>THIRD ANGI | LE  | 5/17/2023<br>REV<br>1<br>SCALE        |  |
| NO:<br>THIS DOCUMENT A<br>THIS DOCUM<br>PROPRIETARY IN<br>DISTRIBUTION, UT<br>OF THIS DOCUME<br>EXPRESS AUTHO  | ND ITS CONTE<br>OF NORMC<br>MENT CONTAI<br>NFORMATION<br>TILISATION OF<br>INT OR ANY PA<br>DRISATION IS S<br>L | ENTS ARE THE PROPERTY<br>ONT<br>NS CONFIDENTIAL<br>THE REPRODUCTION,<br>THE COMMUNICATION<br>ART THEREOF, WITHOUT<br>STRICTLY FORBIDDEN. | CHECKED<br>PART No.<br>TITLE<br>TOLER,<br>X.X<br>X.XX | NSG96<br>GA<br>4NCES<br>± 0.060<br>± 0.030 | NAME<br>CSH<br>50M80MTT<br>S SPRING<br>THIRD ANGI | LE  | 5/17/2023<br>REV<br>1<br>SCALE<br>2:1 |  |