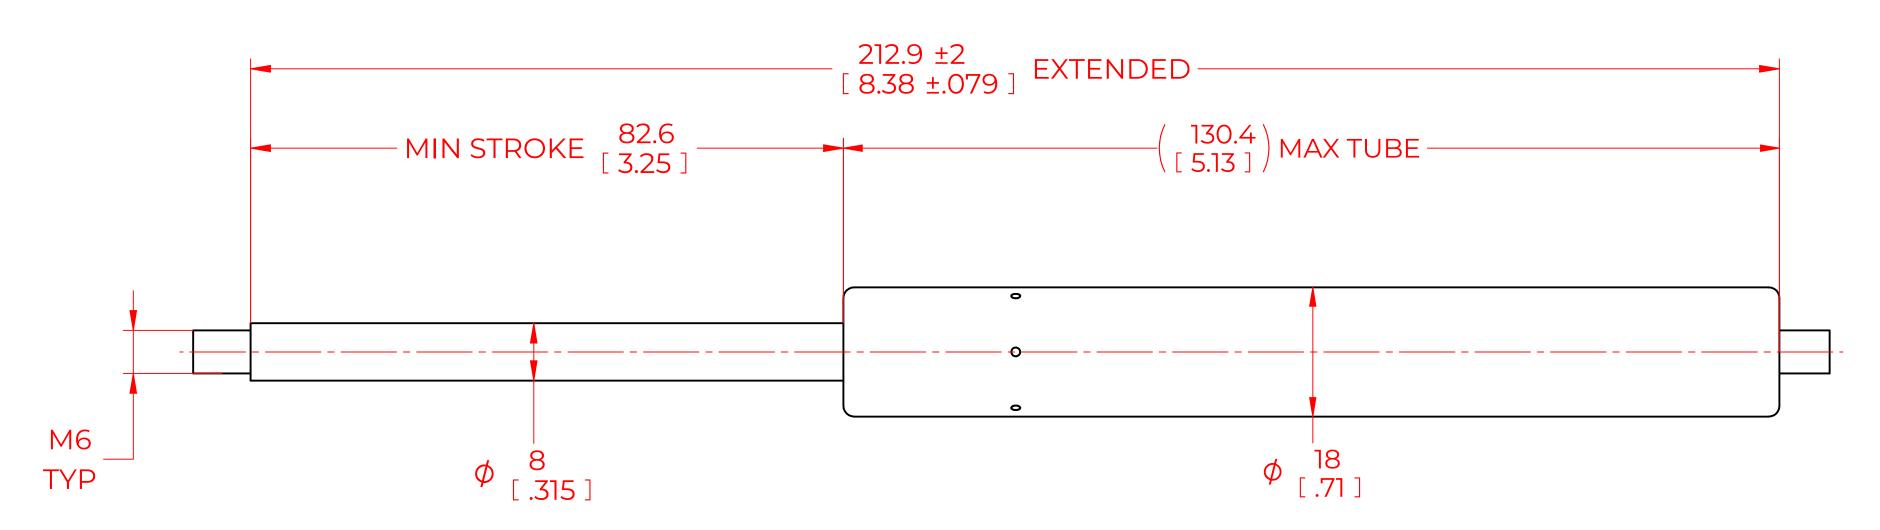

## NOTES:

- 1) MATERIAL: CYLINDER STEEL, BLACK PAINT / ROD STEEL BLACK NITRIDE.
- 2) OPERATING TEMPERATURE: -40°C TO +80°C.
- 3) STANDARD PART IDENTIFICATION TO INCLUDE PART NUMBER, DATE CODE AND WARNING MESSAGE. LABEL NOT TO BE REMOVED
- 4) GAS SPRING IS SUGGESTED TO BE MOUNTED SHAFT DOWN (ROD DOWN) FOR MAXIMUM PERFORMANCE.
- 5) END FITTINGS TO BE ORIENTED AS SHOWN ±5°.
- 6) GAS SPRINGS WILL BE SEALED IN CLEAR PLASTIC BAGS TO AVOID DAMAGE, DUST, OR OTHER FOREIGN OBJECTS.
- 7) GAS SPRING TO BE ASSEMBLED WITH END FITTINGS COMPLETELY FASTENED.
- 8) GREASE TO BE INCLUDED INSIDE THE BALL SOCKET OF THE END FITTINGS.