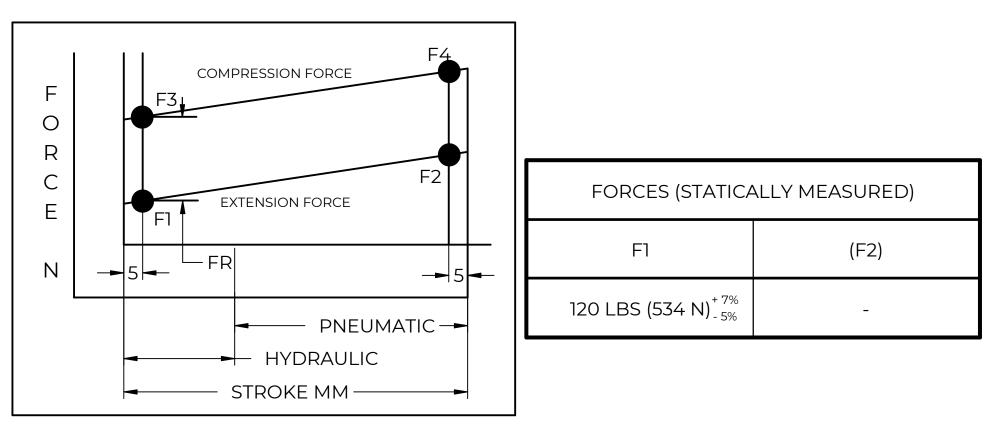

|     | REVISION HISTORY                         |          |          |  |  |  |  |  |
|-----|------------------------------------------|----------|----------|--|--|--|--|--|
| REV | DESCRIPTION                              | DATE     | APPROVED |  |  |  |  |  |
| 1   | TEMPLATE UPDATED. FORCE TOLERANCE ADDED. | 09/01/24 | JACN     |  |  |  |  |  |