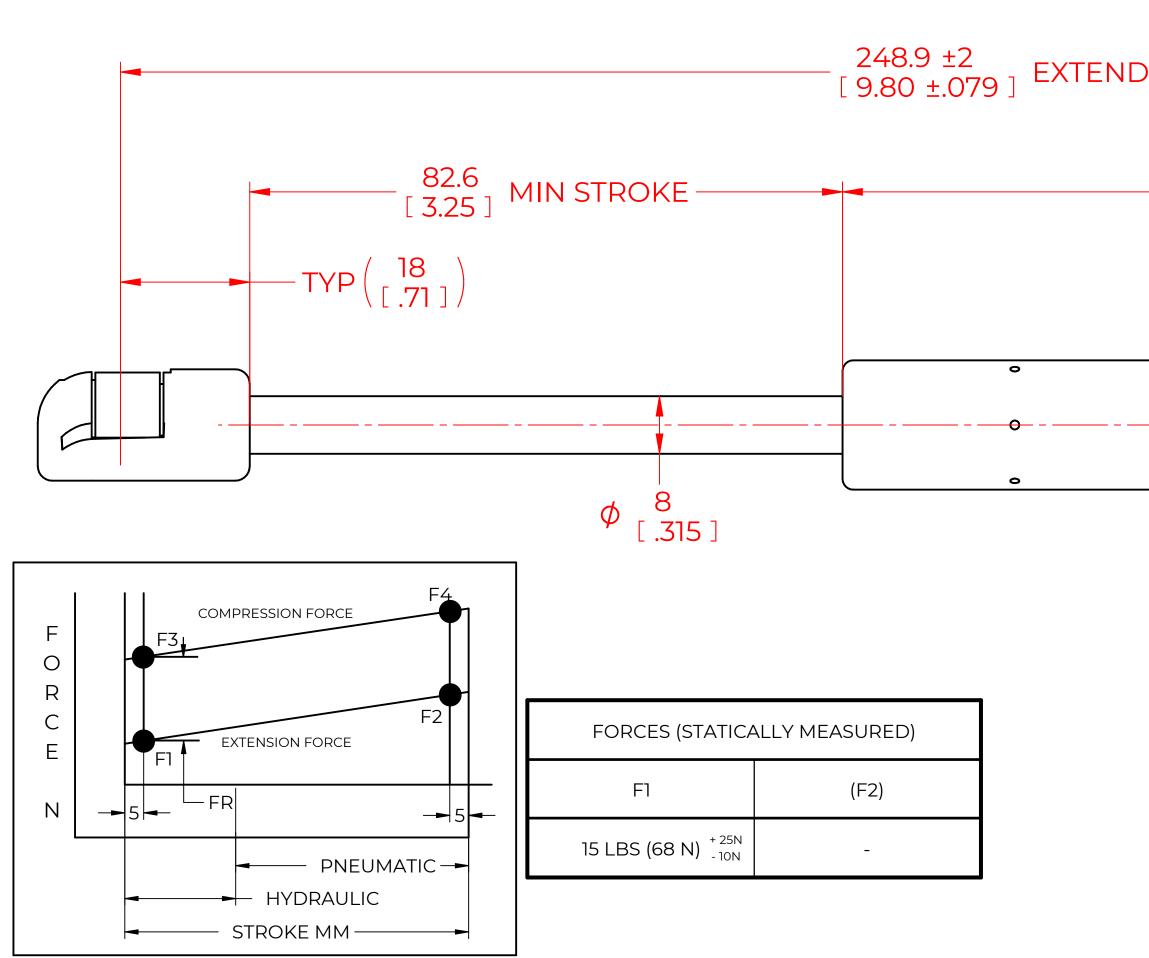

## NOTES:

1) MATERIAL: CYLINDER - STEEL, BLACK PAINT / ROD - STEEL BLACK NITRIDE.

2) OPERATING TEMPERATURE: -40°C TO +80°C.

3) STANDARD PART IDENTIFICATION TO INCLUDE PART NUMBER, DATE CODE AND WARNING MESSAGE. LABEL NOT TO BE REMOVED

4) GAS SPRING IS SUGGESTED TO BE MOUNTED SHAFT DOWN (ROD DOWN) FOR MAXIMUM PERFORMANCE.

5) END FITTINGS TO BE ORIENTED AS SHOWN ±5°.

6) GAS SPRINGS WILL BE SEALED IN CLEAR PLASTIC BAGS TO AVOID DAMAGE, DUST, OR OTHER FOREIGN OBJECTS.

7) GAS SPRING TO BE ASSEMBLED WITH END FITTINGS COMPLETELY FASTENED.

8) GREASE TO BE INCLUDED INSIDE THE BALL SOCKET OF THE END FITTINGS.

| Ĩ                                                                                                                                                                                                                                                                       | REVISION HISTORY |                                                                    |                              |         |                         |               |                               |
|-------------------------------------------------------------------------------------------------------------------------------------------------------------------------------------------------------------------------------------------------------------------------|------------------|--------------------------------------------------------------------|------------------------------|---------|-------------------------|---------------|-------------------------------|
|                                                                                                                                                                                                                                                                         | REV              |                                                                    |                              |         | DATE                    | DATE APPROVED |                               |
|                                                                                                                                                                                                                                                                         | 1                | TEMPLATE UPDATED. FORCE TOLERANCE ADDED.                           |                              |         | 09/01/24                | í JACN        |                               |
| DED<br>                                                                                                                                                                                                                                                                 |                  |                                                                    |                              | IMBAL   |                         |               |                               |
| <b>NORMONT</b><br>THIS DOCUMENT AND ITS CONTENTS ARE THE PROPERTY<br>OF NORMONT<br>THIS DOCUMENT CONTAINS CONFIDENTIAL<br>PROPRIETARY INFORMATION. THE REPRODUCTION,<br>DISTRIBUTION, UTILISATION OR THE COMMUNICATION<br>OF THIS DOCUMENT OR ANY PART THEREOF, WITHOUT |                  |                                                                    | DRAWN<br>CHECKED<br>PART No. | NSG9    | NAME<br>CSH<br>80M15PC1 | 05            | DATE<br>5/17/2023<br>REV<br>1 |
|                                                                                                                                                                                                                                                                         |                  |                                                                    | TITLE GAS SPRING             |         |                         |               |                               |
|                                                                                                                                                                                                                                                                         |                  |                                                                    | TOLERANCES                   |         | THIRD ANG               | _E            | SCALE                         |
| EXPRESS AUTHORISAT                                                                                                                                                                                                                                                      |                  | -                                                                  | X.X                          | ± 0.060 | PROJECTIO               |               | N.T.S.                        |
| REMOVE ALL<br>BURRS AND BREAK<br>ALL SHARP<br>EDGES                                                                                                                                                                                                                     |                  | ALL DIMENSIONS ARE<br><b>DUAL</b><br>UNLESS OTHERWISE<br>SPECIFIED | X.XX                         | ± 0.030 | A                       | 1             |                               |
|                                                                                                                                                                                                                                                                         |                  |                                                                    | X.XXX                        | ± 0.010 | $\forall$               | $\Box$        | SIZE                          |
|                                                                                                                                                                                                                                                                         |                  |                                                                    | ANGLES                       | ± 1°    |                         |               | С                             |
|                                                                                                                                                                                                                                                                         |                  |                                                                    | HOLES                        | ± 0.005 | SHEET 1 OF              | 1             |                               |