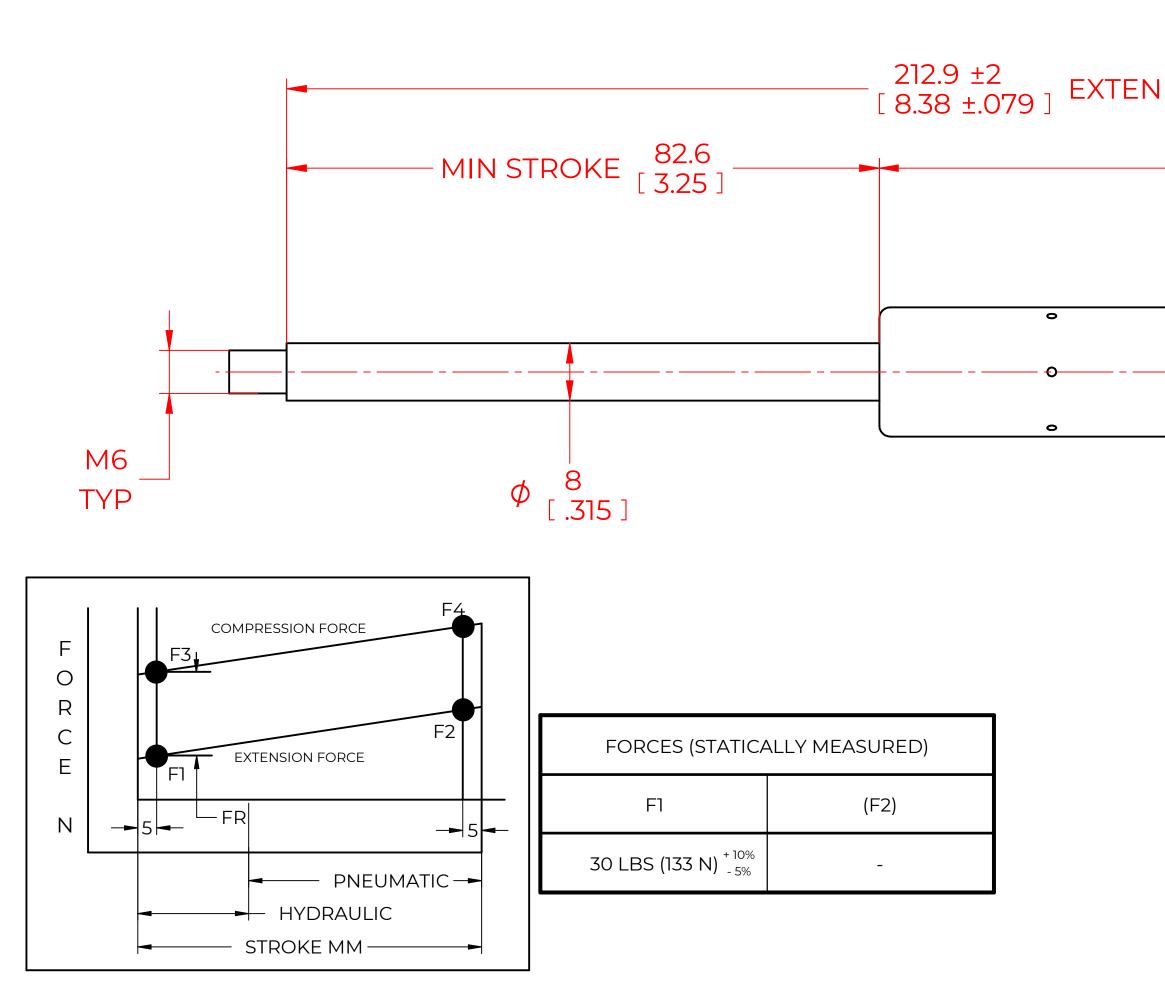

7) GAS SPRING TO BE ASSEMBLED WITH END FITTINGS COMPLETELY FASTENED.

8) GREASE TO BE INCLUDED INSIDE THE BALL SOCKET OF THE END FITTINGS.

|                                                                                                                                                                                                                                                       | 1                                                   |                                                    |                               |             |         |                  |           |        |
|-------------------------------------------------------------------------------------------------------------------------------------------------------------------------------------------------------------------------------------------------------|-----------------------------------------------------|----------------------------------------------------|-------------------------------|-------------|---------|------------------|-----------|--------|
|                                                                                                                                                                                                                                                       |                                                     | REVISION HISTORY   REV DESCRIPTION   DATE APPROVED |                               |             |         |                  |           |        |
|                                                                                                                                                                                                                                                       |                                                     | REV                                                |                               |             |         | DATE<br>09/01/24 |           |        |
|                                                                                                                                                                                                                                                       | 1 TEMPLATE UPDATED. FORCE TOLERANCE ADDED. 09/01/24 |                                                    |                               |             |         |                  |           |        |
|                                                                                                                                                                                                                                                       |                                                     |                                                    |                               |             |         |                  |           |        |
|                                                                                                                                                                                                                                                       |                                                     |                                                    |                               |             |         |                  |           |        |
|                                                                                                                                                                                                                                                       |                                                     |                                                    |                               |             |         |                  |           |        |
|                                                                                                                                                                                                                                                       |                                                     |                                                    |                               |             |         |                  |           |        |
| IDED                                                                                                                                                                                                                                                  | )                                                   |                                                    |                               |             |         |                  |           |        |
|                                                                                                                                                                                                                                                       |                                                     |                                                    |                               |             |         |                  |           |        |
| (                                                                                                                                                                                                                                                     | 130.4<br>5.13 ] ) MA                                |                                                    | UBE ———                       |             |         |                  |           |        |
| \ [                                                                                                                                                                                                                                                   | 5.13 ] / 117                                        |                                                    |                               |             |         |                  |           |        |
|                                                                                                                                                                                                                                                       |                                                     |                                                    |                               |             |         |                  |           |        |
|                                                                                                                                                                                                                                                       |                                                     |                                                    |                               |             |         |                  |           |        |
|                                                                                                                                                                                                                                                       |                                                     |                                                    |                               |             |         |                  |           |        |
|                                                                                                                                                                                                                                                       |                                                     |                                                    |                               |             |         | <u> </u>         |           |        |
|                                                                                                                                                                                                                                                       |                                                     |                                                    |                               |             |         |                  |           |        |
|                                                                                                                                                                                                                                                       |                                                     |                                                    |                               |             |         |                  |           |        |
|                                                                                                                                                                                                                                                       | 4                                                   | 18                                                 |                               |             |         |                  |           |        |
| φ 18<br>[.71]                                                                                                                                                                                                                                         |                                                     |                                                    |                               |             |         |                  |           |        |
|                                                                                                                                                                                                                                                       |                                                     |                                                    |                               |             |         |                  |           |        |
|                                                                                                                                                                                                                                                       |                                                     |                                                    |                               |             |         |                  |           |        |
|                                                                                                                                                                                                                                                       |                                                     |                                                    |                               |             |         |                  |           |        |
|                                                                                                                                                                                                                                                       |                                                     |                                                    |                               |             |         |                  |           |        |
|                                                                                                                                                                                                                                                       |                                                     |                                                    |                               |             |         |                  |           |        |
|                                                                                                                                                                                                                                                       |                                                     |                                                    |                               |             |         |                  |           |        |
|                                                                                                                                                                                                                                                       |                                                     |                                                    |                               |             |         |                  |           |        |
|                                                                                                                                                                                                                                                       |                                                     |                                                    |                               |             |         |                  |           |        |
|                                                                                                                                                                                                                                                       |                                                     |                                                    |                               |             |         |                  |           |        |
|                                                                                                                                                                                                                                                       |                                                     |                                                    |                               |             |         |                  |           |        |
|                                                                                                                                                                                                                                                       |                                                     |                                                    |                               |             |         | NAME             |           | DATE   |
| P                                                                                                                                                                                                                                                     | NORMONT                                             |                                                    | DRAWN                         |             | CSH     |                  | 5/17/2023 |        |
|                                                                                                                                                                                                                                                       |                                                     |                                                    | CHECKED                       |             |         |                  | REV       |        |
| THIS DOCUMENT AND ITS CONTENTS ARE THE PROPERTY<br>OF NORMONT<br>THIS DOCUMENT CONTAINS CONFIDENTIAL<br>PROPRIETARY INFORMATION. THE REPRODUCTION,<br>DISTRIBUTION, UTILISATION OR THE COMMUNICATION<br>OF THIS DOCUMENT OR ANY PART THEREOF, WITHOUT |                                                     |                                                    | PART No. NSG980M30 1          |             |         |                  |           |        |
|                                                                                                                                                                                                                                                       |                                                     |                                                    |                               | TITLE       | GAS     | S SPRING         |           |        |
|                                                                                                                                                                                                                                                       |                                                     |                                                    | TOLER                         | THIRD ANGLE |         |                  | SCALE     |        |
|                                                                                                                                                                                                                                                       |                                                     |                                                    | STRICTLY FORBIDDEN.           | X.X         | ± 0.060 | PROJECTIC        | N         | N.T.S. |
|                                                                                                                                                                                                                                                       | REMOVE ALL<br>BURRS AND BREAK<br>ALL SHARP<br>EDGES |                                                    | ALL DIMENSIONS ARE            | X.XX        | ± 0.030 | $\bigoplus$      | $\square$ |        |
| BU                                                                                                                                                                                                                                                    |                                                     |                                                    |                               | X.XXX       | ± 0.010 |                  | $ \neg  $ | SIZE   |
|                                                                                                                                                                                                                                                       |                                                     |                                                    | UNLESS OTHERWISE<br>SPECIFIED | ANGLES      | ± 1°    |                  |           | C      |