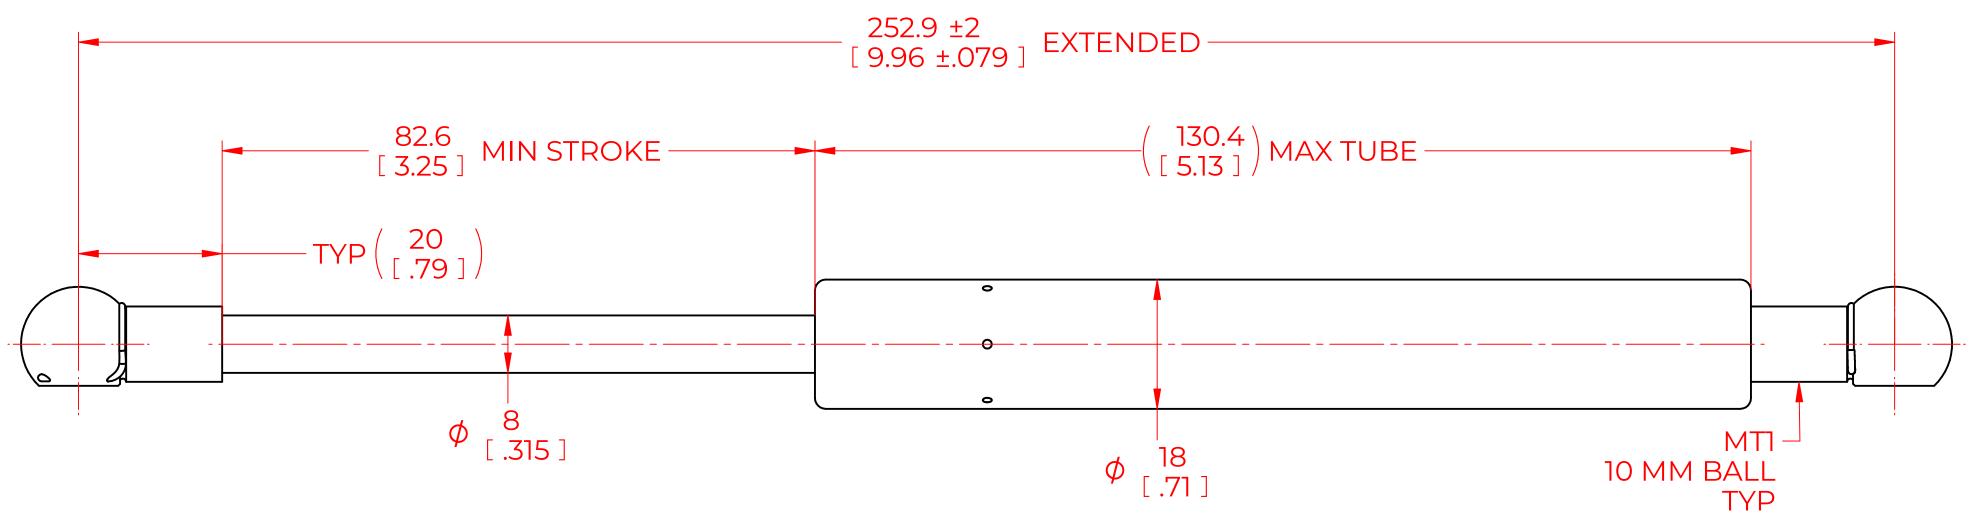

## NOTES:

- 1) MATERIAL: CYLINDER STEEL, BLACK PAINT / ROD STEEL BLACK NITRIDE.
- 2) OPERATING TEMPERATURE: -40°C TO +80°C.
- 3) STANDARD PART IDENTIFICATION TO INCLUDE PART NUMBER, DATE CODE AND WARNING MESSAGE. LABEL NOT TO BE REMOVED
- 4) GAS SPRING IS SUGGESTED TO BE MOUNTED SHAFT DOWN (ROD DOWN) FOR MAXIMUM PERFORMANCE.
- 5) END FITTINGS TO BE ORIENTED AS SHOWN ±5°.
- 6) GAS SPRINGS WILL BE SEALED IN CLEAR PLASTIC BAGS TO AVOID DAMAGE, DUST, OR OTHER FOREIGN OBJECTS.
- 7) GAS SPRING TO BE ASSEMBLED WITH END FITTINGS COMPLETELY FASTENED.
- 8) GREASE TO BE INCLUDED INSIDE THE BALL SOCKET OF THE END FITTINGS.