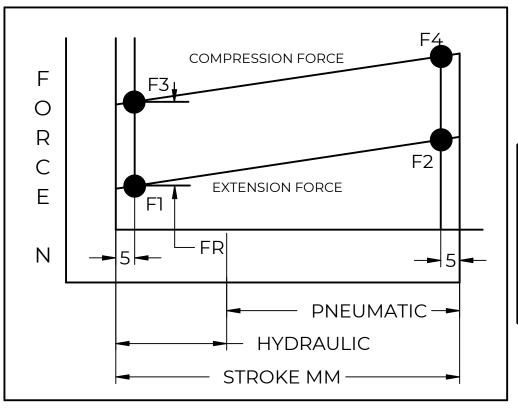

| FORCES (STATICALLY MEASURED)                    |      |  |  |  |  |
|-------------------------------------------------|------|--|--|--|--|
| FI                                              | (F2) |  |  |  |  |
| 40 LBS (178 N) <sup>+ 10%</sup> <sub>- 5%</sub> | -    |  |  |  |  |
|                                                 |      |  |  |  |  |