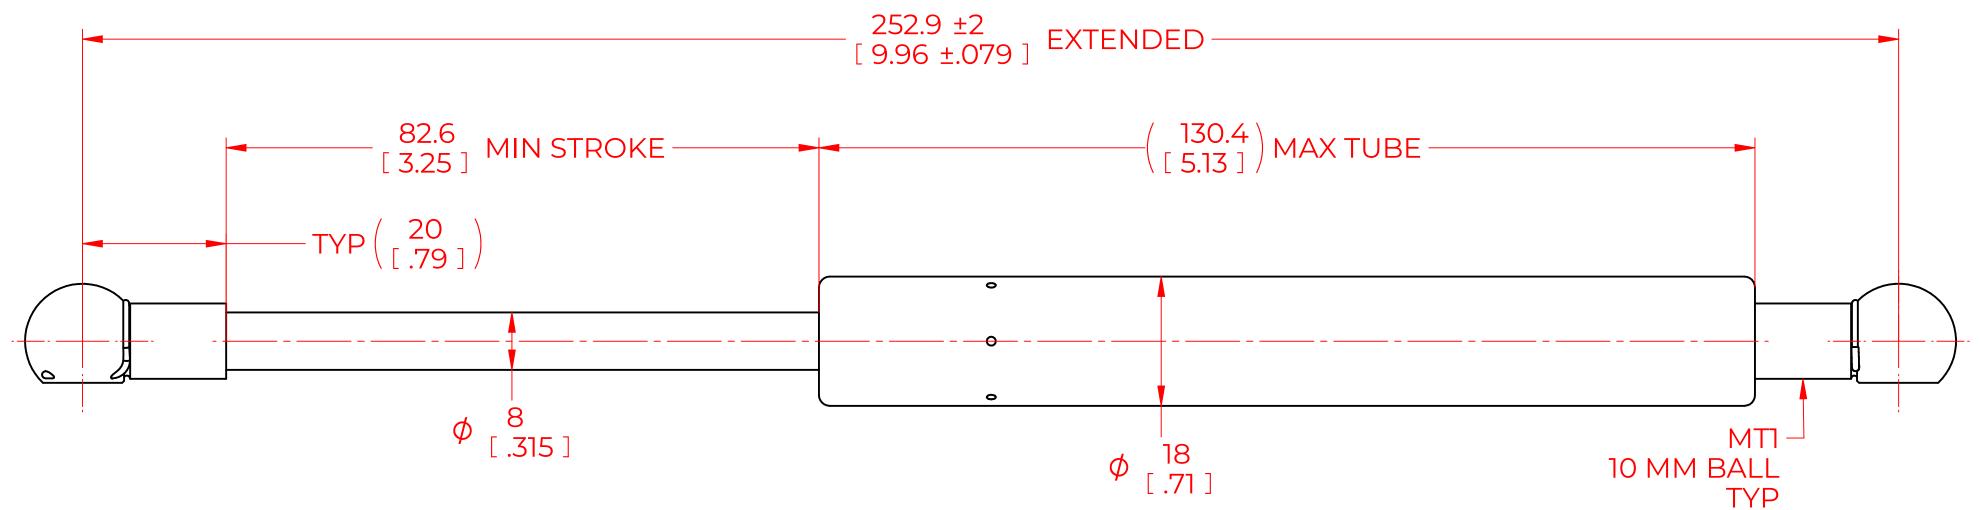

## NOTES:

- 1) MATERIAL: CYLINDER STEEL, BLACK PAINT / ROD STEEL BLACK NITRIDE.
- 2) OPERATING TEMPERATURE: -40°C TO +80°C.
- 3) STANDARD PART IDENTIFICATION TO INCLUDE PART NUMBER, DATE CODE AND WARNING MESSAGE. LABEL NOT TO BE REMOVED
- 4) GAS SPRING IS SUGGESTED TO BE MOUNTED SHAFT DOWN (ROD DOWN) FOR MAXIMUM PERFORMANCE.
- 5) END FITTINGS TO BE ORIENTED AS SHOWN ±5°.
- 6) GAS SPRINGS WILL BE SEALED IN CLEAR PLASTIC BAGS TO AVOID DAMAGE, DUST, OR OTHER FOREIGN OBJECTS.
- 7) GAS SPRING TO BE ASSEMBLED WITH END FITTINGS COMPLETELY FASTENED.
- 8) GREASE TO BE INCLUDED INSIDE THE BALL SOCKET OF THE END FITTINGS.