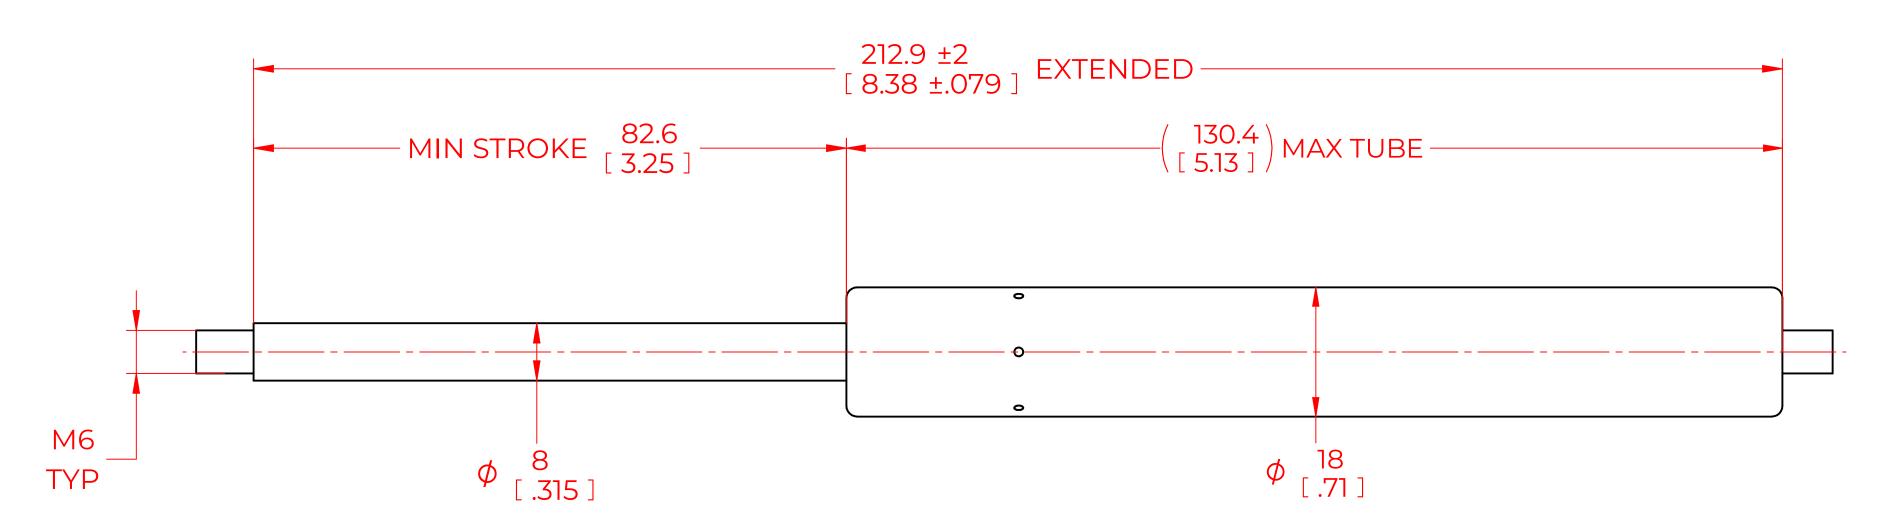

## NOTES:

- 1) MATERIAL: CYLINDER STEEL, BLACK PAINT / ROD STEEL BLACK NITRIDE.
- 2) OPERATING TEMPERATURE: -40°C TO +80°C.
- 3) STANDARD PART IDENTIFICATION TO INCLUDE PART NUMBER, DATE CODE AND WARNING MESSAGE. LABEL NOT TO BE REMOVED
- 4) GAS SPRING IS SUGGESTED TO BE MOUNTED SHAFT DOWN (ROD DOWN) FOR MAXIMUM PERFORMANCE.
- 5) END FITTINGS TO BE ORIENTED AS SHOWN ±5°.
- 6) GAS SPRINGS WILL BE SEALED IN CLEAR PLASTIC BAGS TO AVOID DAMAGE, DUST, OR OTHER FOREIGN OBJECTS.
- 7) GAS SPRING TO BE ASSEMBLED WITH END FITTINGS COMPLETELY FASTENED.
- 8) GREASE TO BE INCLUDED INSIDE THE BALL SOCKET OF THE END FITTINGS.