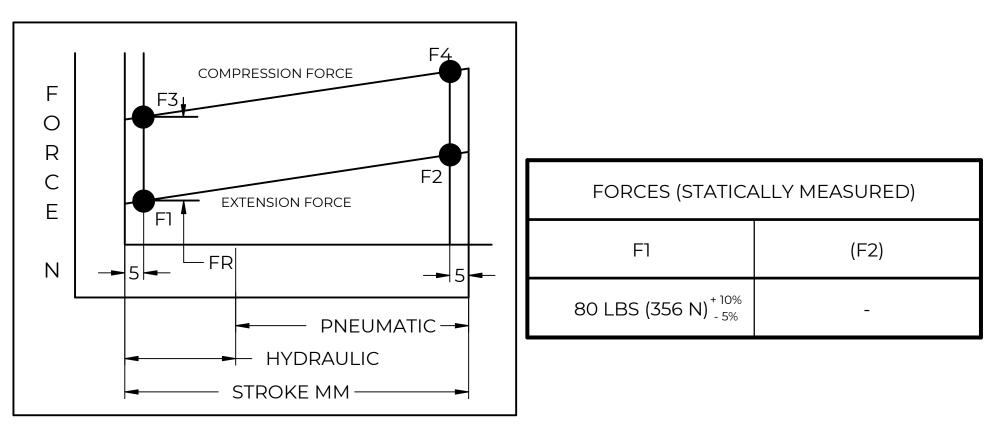

|     | REVISION HISTORY                         |          |          |  |  |  |  |  |
|-----|------------------------------------------|----------|----------|--|--|--|--|--|
| REV | DESCRIPTION                              | DATE     | APPROVED |  |  |  |  |  |
| 1   | TEMPLATE UPDATED. FORCE TOLERANCE ADDED. | 09/01/24 | JACN     |  |  |  |  |  |