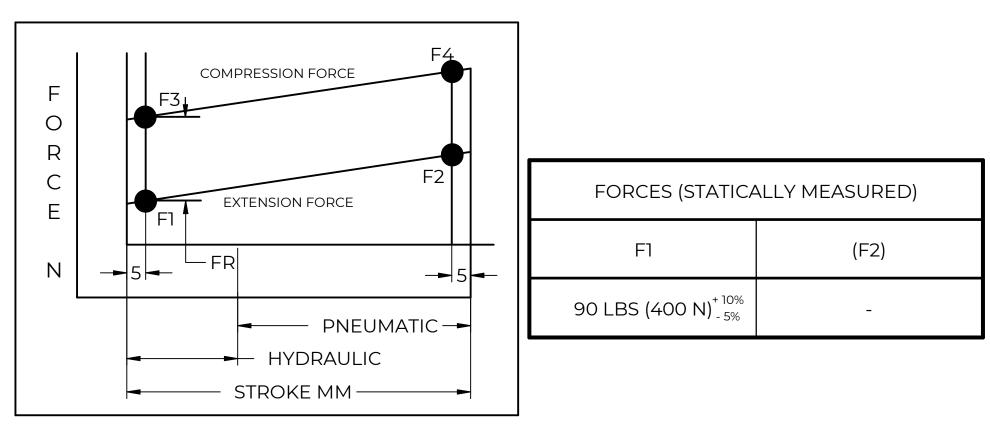

|     | REVISION HISTORY                         |          |          |  |  |  |  |  |
|-----|------------------------------------------|----------|----------|--|--|--|--|--|
| REV | DESCRIPTION                              | DATE     | APPROVED |  |  |  |  |  |
| 1   | TEMPLATE UPDATED. FORCE TOLERANCE ADDED. | 09/01/24 | JACN     |  |  |  |  |  |