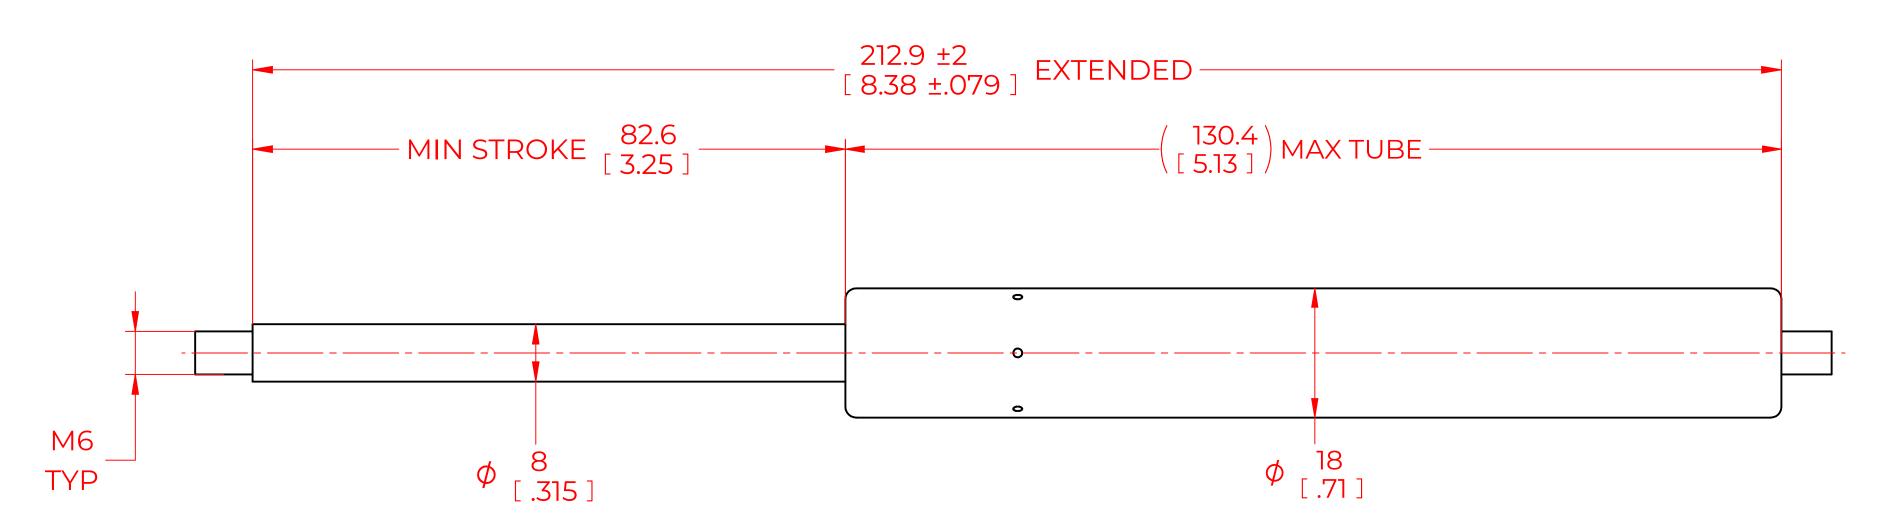

## NOTES:

- 1) MATERIAL: CYLINDER STEEL, BLACK PAINT / ROD STEEL BLACK NITRIDE.
- 2) OPERATING TEMPERATURE: -40°C TO +80°C.
- 3) STANDARD PART IDENTIFICATION TO INCLUDE PART NUMBER, DATE CODE AND WARNING MESSAGE. LABEL NOT TO BE REMOVED
- 4) GAS SPRING IS SUGGESTED TO BE MOUNTED SHAFT DOWN (ROD DOWN) FOR MAXIMUM PERFORMANCE.
- 5) END FITTINGS TO BE ORIENTED AS SHOWN ±5°.
- 6) GAS SPRINGS WILL BE SEALED IN CLEAR PLASTIC BAGS TO AVOID DAMAGE, DUST, OR OTHER FOREIGN OBJECTS.
- 7) GAS SPRING TO BE ASSEMBLED WITH END FITTINGS COMPLETELY FASTENED.
- 8) GREASE TO BE INCLUDED INSIDE THE BALL SOCKET OF THE END FITTINGS.