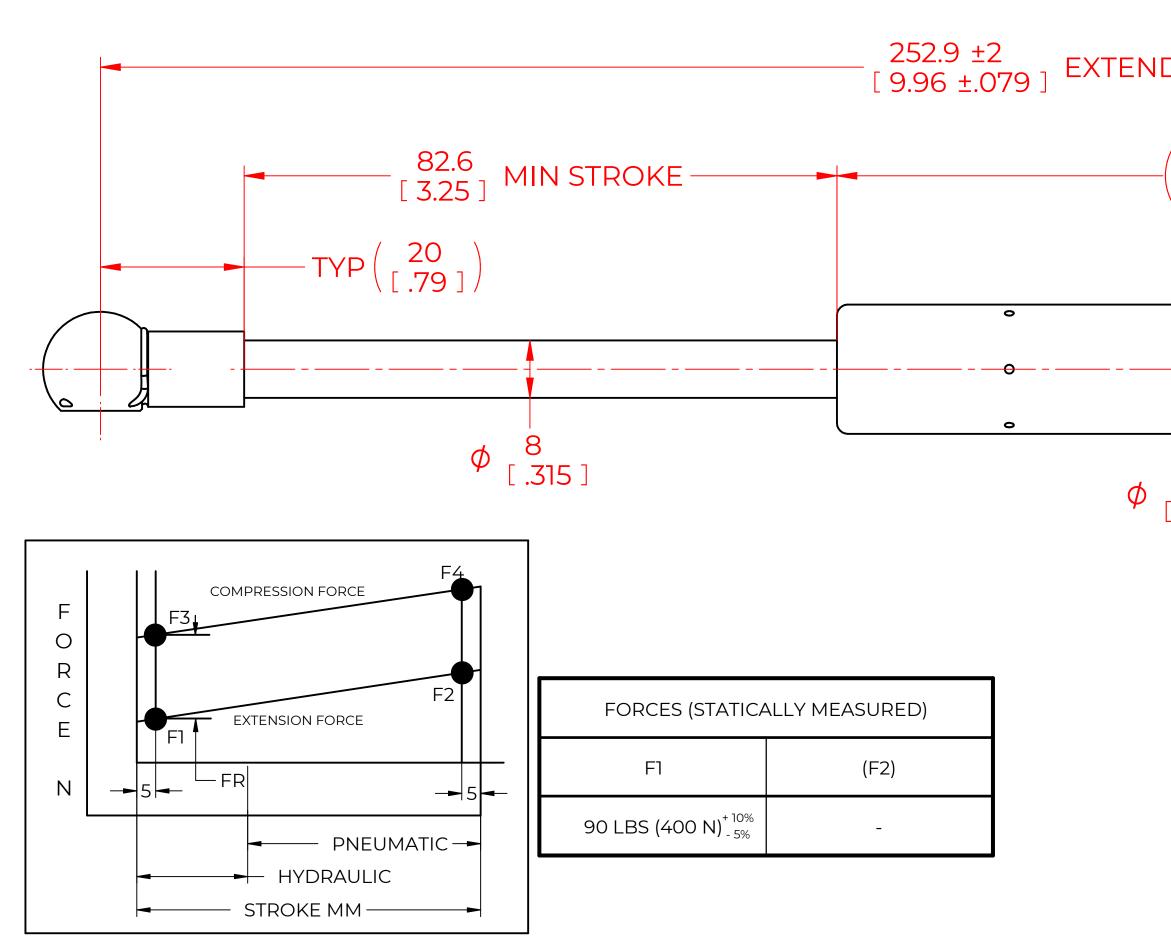

## NOTES:

1) MATERIAL: CYLINDER - STEEL, BLACK PAINT / ROD - STEEL BLACK NITRIDE.

2) OPERATING TEMPERATURE: -40°C TO +80°C.

3) STANDARD PART IDENTIFICATION TO INCLUDE PART NUMBER, DATE CODE AND WARNING MESSAGE. LABEL NOT TO BE REMOVED

4) GAS SPRING IS SUGGESTED TO BE MOUNTED SHAFT DOWN (ROD DOWN) FOR MAXIMUM PERFORMANCE.

5) END FITTINGS TO BE ORIENTED AS SHOWN ±5°.

6) GAS SPRINGS WILL BE SEALED IN CLEAR PLASTIC BAGS TO AVOID DAMAGE, DUST, OR OTHER FOREIGN OBJECTS.

7) GAS SPRING TO BE ASSEMBLED WITH END FITTINGS COMPLETELY FASTENED.

8) GREASE TO BE INCLUDED INSIDE THE BALL SOCKET OF THE END FITTINGS.

|                                                                                                                                                                                                                                                       | REVISION HISTORY |                                       |                       |             |              |                    |
|-------------------------------------------------------------------------------------------------------------------------------------------------------------------------------------------------------------------------------------------------------|------------------|---------------------------------------|-----------------------|-------------|--------------|--------------------|
|                                                                                                                                                                                                                                                       | REV DESCRIPTION  |                                       |                       |             | DATE         | APPROVED           |
|                                                                                                                                                                                                                                                       | 1                | TEMPLATE UPDATED. FO                  | ORCE TOLERA           | ANCE ADDED. | 09/01/24     | JACN               |
| DED<br>( 130.4 ) MAX<br>[ 5.13 ] ) MAX<br>18<br>[ .71 ]                                                                                                                                                                                               | ( TU             | BE                                    |                       |             | L            |                    |
| NORMONT                                                                                                                                                                                                                                               |                  |                                       | DRAWN                 | NAME<br>CSH |              | DATE<br>05/17/2023 |
|                                                                                                                                                                                                                                                       |                  | CHECKED                               |                       |             | REV          |                    |
| THIS DOCUMENT AND ITS CONTENTS ARE THE PROPERTY<br>OF NORMONT<br>THIS DOCUMENT CONTAINS CONFIDENTIAL<br>PROPRIETARY INFORMATION. THE REPRODUCTION,<br>DISTRIBUTION, UTILISATION OR THE COMMUNICATION<br>OF THIS DOCUMENT OR ANY PART THEREOF, WITHOUT |                  |                                       | PART No. NSG980M90MTI |             |              | 1                  |
|                                                                                                                                                                                                                                                       |                  |                                       | TITLE GAS SPRING      |             |              | I                  |
|                                                                                                                                                                                                                                                       |                  |                                       |                       |             | THIRD ANG    |                    |
| EXPRESS AUTHORISA                                                                                                                                                                                                                                     | I ION IS ST      | RICTLY FORBIDDEN.                     | X.X                   | ± 0.060     | PROJECTION   | N.T.S.             |
| REMOVE ALL                                                                                                                                                                                                                                            | ,                | ALL DIMENSIONS ARE                    | X.XX                  | ± 0.030     | $(\bigcirc)$ | 1                  |
| EMOVE ALL<br>BURRS AND BREAK<br>ALL SHARP<br>EDGES                                                                                                                                                                                                    | L                | DUAL<br>UNLESS OTHERWISE<br>SPECIFIED | X.XXX                 | ± 0.010     |              |                    |
|                                                                                                                                                                                                                                                       |                  |                                       | ANGLES                | ± 1°        |              |                    |
|                                                                                                                                                                                                                                                       |                  |                                       | HOLES                 | ± 0.005     | SHEET 1 OF   | 1                  |